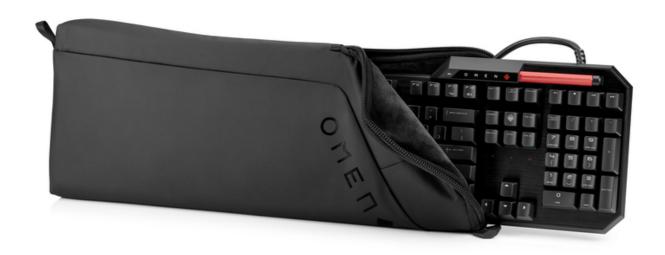

## OMEN Transceptor Keyboard Sleeve

### Safety's got some style

The OMEN keyboard sleeve is the key to guarding your gaming gear. With a cutting-edge design, you'll always be the toughest in the room, even though it's ultra-soft lined.

#### Built soft, made tough

We can't protect your search history, but we can protect your keyboard with an ultra-plush lined compartment.