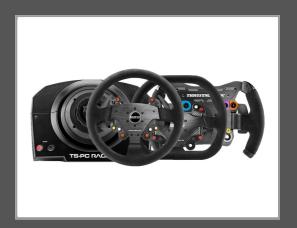

## Description

Main features

TS-PC Racer Servo Base is a powerhouse of technologies, crafted with performance in mind. Designed as the central element of Thrustmaster's high-end racing ecosystem for PC (Windows 10), TS-PC Racer Servo Base is compatible with all of the brand's detachable add-on wheels.

TS-PC Racer Servo Base features a Force Feedback system incorporating a 40-watt brushless servomotor with Thrustmaster's innovative built-in MCE (Motor Cooling Embedded) cooling system, allowing the motor to maintain its high level of performance throughout even the longest virtual racing competitions.

With its mixed dual belt-pulley system featuring a metal ball-bearing axle for smooth performance, TS-PC Racer Servo Base allows for incredibly fluid, completely responsive and extremely silent racing.