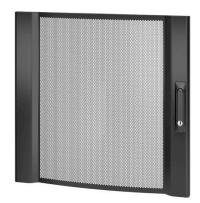

## NetShelter SX 12U 600mm Wide Perforated Curved Door Black

AR7060

Call for More Information + 971 4 7099333

- Rack system components that can be added to existing racks if requirements change.
- Includes: Door handle, Door mounting hardware, Installation guide, Key(s)